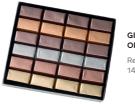

#### SEE ALL OUR PACKS ON P. 54-55

Package Secrets in our special bags, available in three sizes for batches of 10:

**GIFT BOX OF 24 PIECES**Ref. 14963
14 × 12.5 × 1.7cm

GIFT BOX OF 6 PIECES Ref. 14962 7.1 × 6.3 × 1.7cm